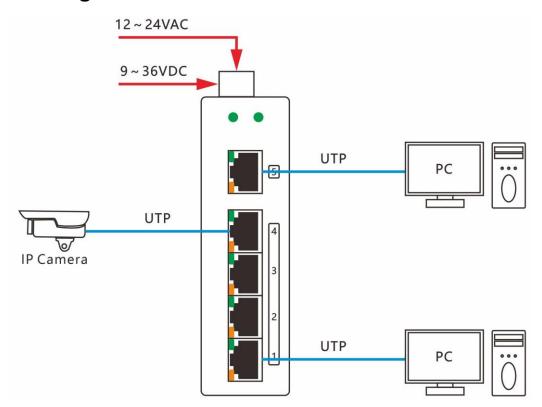

# **Connection Diagram**

**Shaoxing Ourten Electronics Co., Ltd.** 

#1 Liando U Valley, No. 1999 Wuxing West Road, Shangyu, Zhejiang, China

Tel: +86-21-5888 9980 (+86-575-8213 7256); Fax: +86-575-8212 7256