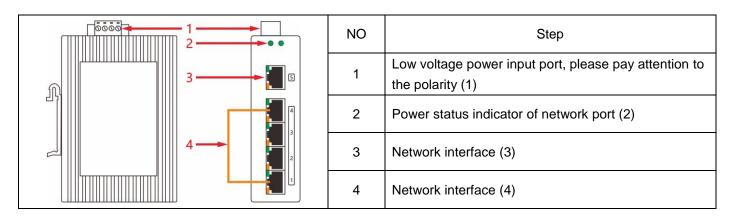

| Full load Current     | 0.37A@12VDC (max)                     |
| Mechanical<br>Characteristic | Enclosure             | High-strength corrugated profile case |
|                              | Protection Rating     | IP40                                  |
|                              | Installation          | DIN-rail mounting                     |
|                              | Weight                | 550g                                  |
| Operating Environment        | Operating Temperature | -40°C∼85°C                            |
|                              | Storage Temperature   | -45°C∼85°C                            |
|                              | Operating Humidity    | 5%~95% (Non-condensation)             |

## **Installation Instructions**





# **Connection Diagram**





**Shaoxing Ourten Electronics Co., Ltd.** 

#1 Liando U Valley, No. 1999 Wuxing West Road, Shangyu, Zhejiang, China

Tel: +86-21-5888 9980 (+86-575-8213 7256); Fax: +86-575-8212 7256

Email: sales@ourten.com

www.ourten.com

Thank you for choosing Ourten!