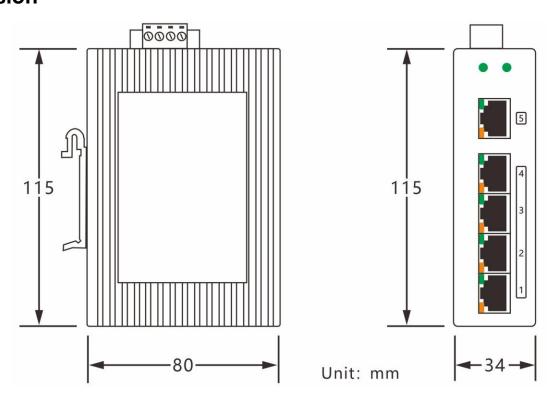

n are especially suitable for high-traffic, real-time outdoor environments. Widely applicable in industrial automation control, roads, schools, residential areas, rail transport, and power monitoring scenarios.

### **Features**

- ☆ Support 5 x 10/100Base-TX network ports
- ☆ Support IEEE802.3/802.3u/802.3x storage and forwarding methods
- All ports have wire-speed forwarding capability to ensure non-blocking packet forwarding
- ☆ Support port auto-negotiation (Auto MDI/MDIX) function
- Support redundant power input with overload and reverse polarity protection
- ☆ Support full-load operation within a -40 to 85°C temperature range
- ☆ Low power consumption with a fanless design
- High strength corrugated profile casing, rail-mounted installation, IP40 protection level

### **Dimension**





# **Technical Parameter**

| Category                     |                       | Description                           |
|------------------------------|-----------------------|---------------------------------------|
| Interface                    | Electrical Port       | 10/100Base-TX RJ45, auto Negotiation  |
|                              | Power Interface       | 5.08mm industrial terminal            |
| Standards Conformance        | Standards Compliance  | IEEE802.3、IEEE802.3u、IEEE 802.3x      |
| Power                        | Power Input           | 12-24VAC / 9-36VDC redundant input    |
|                              | Idle Current          | 0.16A@12VDC (max)                     |
|                              | Full load Current     | 0.37A@12VDC (max)