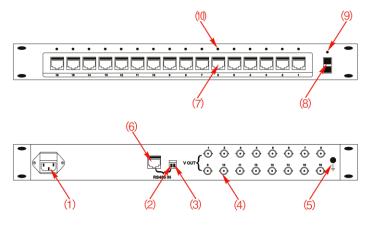

# **Product Terminal and Dimension Introduction:**

- (1) -- Power INPUT
- (6) -- Data IN (RJ-45)
- (2) -- Data IN +
- (7) -- Video INPUT
- (3) -- Data IN -
- (8) -- Power Switch
- (4) -- Video OUTPUT
- (9) -- Power Indicator
- (5) -- GND
- (10) -- Signal Indicator