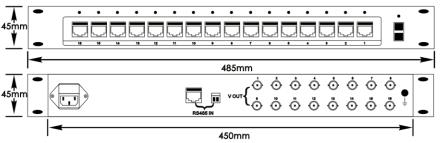

# **Product Terminal and Dimension Introduction:**

- (1) -- Power INPUT
- (6) -- Data IN (RJ-45)
- (2) -- Data IN +
- (7) -- Video INPUT
- (3) -- Data IN -
- (8) -- Power Switch
- (4) -- Video OUTPUT
- (9) -- Power Indicator
- (5) -- GND
- (10) -- Signal Indicator