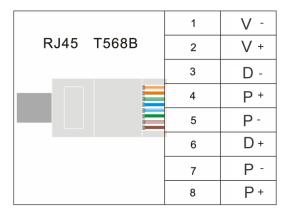

## RJ45 pins:

## **Product Installation Instructions:**

- ◆ Pay much attention to RJ-45 pin description and line order
- ◆ Selected a pair of UTP Cable (must be same color) connect to the transmitter VIDEO +/- port and receiver VIDEO +/- port
- ◆ Connect GND terminal to the ground
- ◆ Power transmission distance table is as follows: