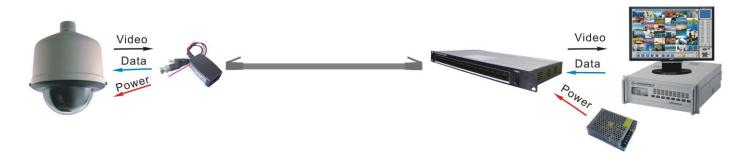

| 21 VAC         | 21 VAC           | 11.5 VAC    |
| 100 mA B&W Camera        |                |                  |             |
| CAT5 (24 AWG)            | 300m (1,000ft) | 762m (2,500ft)   | 53m (175ft) |
| CAT6 (22 AWG)            | 457m (1,500ft) | 1,219m (4,000ft) | 91m (300ft) |
| 300 mA Color Camera      |                |                  |             |
| CAT5 (24 AWG)            | 107m (350ft)   | 259m (850ft)     | 16m (50ft)  |
| CAT6 (22 AWG)            | 183m (600ft)   | 427m (1,400ft)   | 31m (100ft) |
| 1 Amp P/T/Z Camera       |                |                  |             |
| CAT5 (24 AWG)            | 31m (100ft)    | 76m (76.2m)      | 4.6m (15ft) |
| CAT6 (22 AWG)            | 46m (150ft)    | 122m (400ft)     | 9.1m (30ft) |

## **Product Connection Diagram:**