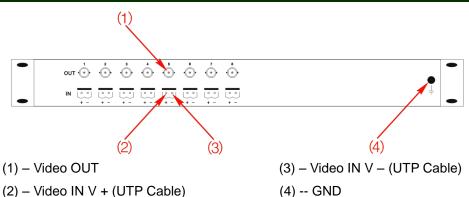

### **Product Terminal and Dimension Introduction:**

### **Product Installation Instructions:**

- ◆ Select one pair of UTP cable (It must be the same color) and respectively connect to VIDEO +/- of transmitter
- ♦ Connect the receiver hub video signal to the BNC terminal of display devices
- ◆ Connect GND terminal to the ground