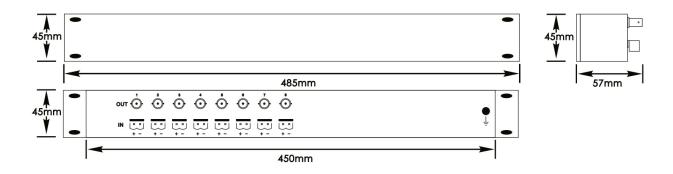

## 8-Channel Passive Video Hub Model Number: SJ-V-P8

#### **Product Description:**

**SJ-V-P8** is an 8-port video receiver hub with surge suppression. It is suitable for centralized mounting of big project. And it is very convenient in project installation.

### **Product Feature:**

- Transmission distance of color signal via CAT5 or CAT6
  Up to 300m (1000 ft) with passive transmitter
- ◆ No need to provide power
- ◆ Built-in transient protection



◆ Excellent anti-interference ability and stable performances

### **Product Terminal and Dimension Introduction:**







### **Product Installation Instructions:**

- ◆ Select one pair of UTP cable (It must be the same color) and respectively connect to VIDEO +/- of transmitter
- ♦ Connect the receiver hub video signal to the BNC terminal of display devices
- ◆ Connect GND terminal to the ground

# **Product Connection Diagram:**