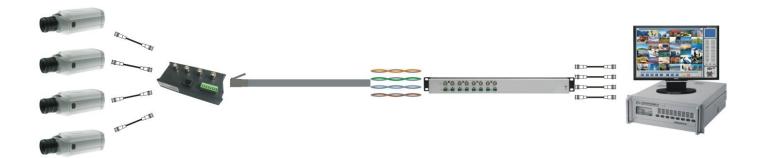

* is an 8-port video receiver hub with surge suppression. It is suitable for centralized mounting of big project. And it is very convenient in project installation.

### **Product Feature:**

- Transmission distance of color signal via CAT5 or CAT6
  Up to 300m (1000 ft) with passive transmitter
- ◆ No need to provide power
- ◆ Built-in transient protection



◆ Excellent anti-interference ability and stable performances

### **Product Terminal and Dimension Introduction:**







### **Product Installation Instructions:**

- ◆ Select one pair of UTP cable (It must be the same color) and respectively connect to VIDEO +/- of transmitter
- ♦ Connect the receiver hub video signal to the BNC terminal of display devices
- ◆ Connect GND terminal to the ground

# **Product Connection Diagram:**