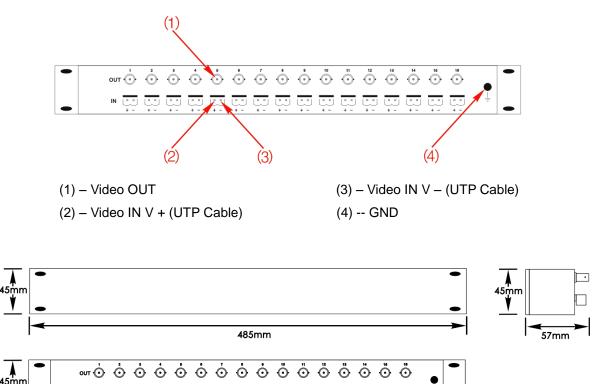

## Product Terminal and Dimension Introduction:

N 🕛 🖤

2

450mm

## Product Installation Instructions:

- Select one pair of UTP cable (It must be the same color) and respectively connect to VIDEO +/- of transmitter
- ◆ Connecting the receiver hub video signal to the BNC terminal of display devices
- Connect GND terminal to the ground