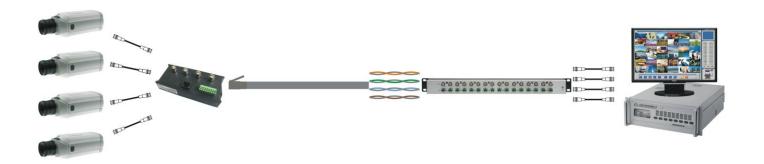

**SJ-V-P16** is a 16-port video receiver hub with surge suppression. It is suitable for centralized mounting of big project. And it is very convenient in project installation.

#### Product Feature:

- Transmission distance of color signal via CAT5 or CAT6
  Up to 300m (1000 ft) with passive transmitter
- No need to provide power
- Built-in transient protection
- Excellent anti-interference ability and stable performances

## Product Terminal and Dimension Introduction:



N 🕛 🖤

2

450mm

## Product Installation Instructions:

- Select one pair of UTP cable (It must be the same color) and respectively connect to VIDEO +/- of transmitter
- ◆ Connecting the receiver hub video signal to the BNC terminal of display devices
- Connect GND terminal to the ground

# Product Connection Diagram: