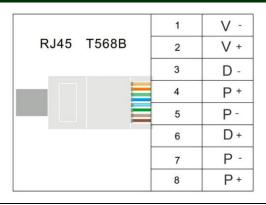

#### RJ45 pins:

# Product Installation Instructions:

- Pay much attention to RJ-45 pin description and line order
- Selected a pair of UTP Cable (must be same color) connect to the transmitter VIDEO +/- port and receiver VIDEO
- +/- port
- Power transmission distance table is as follows: