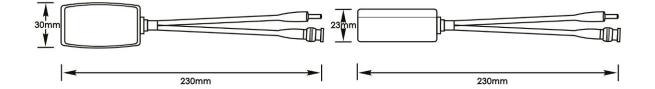

## Product Terminal and Dimension Introduction:

- (1) -- Power and Video IN or OUT
- (2) -- Video IN or OUT
- (3) -- Power IN or OUT