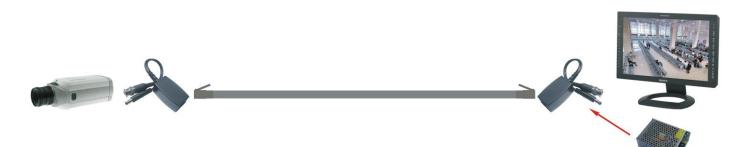

tage | 21 VAC           | 21 VAC         | 11.5 VAC    |
| 100 mA B&W Camera        |                  |                |             |
| CAT5 (24 AWG)            | 762m (2,500ft)   | 300m (1,000ft) | 53m (175ft) |
| CAT6 (22 AWG)            | 1,219m (4,000ft) | 457m (1,500ft) | 91m (300ft) |
| 300 mA Color Camera      |                  |                |             |
| CAT5 (24 AWG)            | 259m (850ft)     | 107m (350ft)   | 16m (50ft)  |
| CAT6 (22 AWG)            | 427m (1,400ft)   | 183m (600ft)   | 31m (100ft) |
| 1 Amp P/T/Z Camera       |                  |                |             |
| CAT5 (24 AWG)            | 76m (76.2ft)     | 31m (100ft)    | 4.6m (15ft) |
| CAT6 (22 AWG)            | 122m (400ft)     | 46m (150ft)    | 9.1m (30ft) |

# Product Connection Diagram: