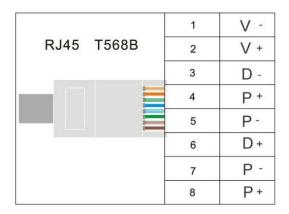

# RJ45 pins:

# **Product Installation Instructions:**

- ◆ Pay much attention to RJ-45 pin description and line order
- ◆ Selected a pair of UTP Cable (must be same color) connect to the transmitter VIDEO +/- port and receiver VIDEO +/- port
- ◆ Power transmission distance table is as follows: