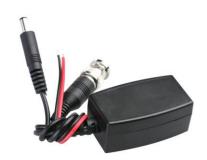

# Video & Power & Data Passive Transceiver

Model Number: SJ-S-VPD

#### **Product Description:**

**SJ-S-VPD** transceiver is able to transmit video, power and data (control signals) through UTP Cable simultaneously. This balun can work in conjunction with other **Ourten** CCTV balun such as the **SJ-VPD-P16** passive video hub.

# **Product Feature:**

- ◆ Transmit video and power (24VAC/ 12VDC) signal through CAT5 cable
- ◆ Transmit video/ power/ data signal simultaneously
- No need to provide power
- ◆ Built-in transient protection, excellent anti-interference ability
- ◆ RJ-45 terminal, easy installation



#### **Product Terminal and Dimension Introduction:**



- (1) -- Power/ Video/Data OUT or IN
- (2) -- Video IN or OUT
- (3) -- Power IN or OUT
- (4) -- Data IN or OUT +
- (5) -- Data IN or OUT -



# RJ45 pins:





# **Product Installation Instructions:**

- ◆ Pay much attention to RJ-45 pin description and line order
- ◆ Selected a pair of UTP Cable (must be same color) connect to the transmitter VIDEO +/- port and receiver VIDEO +/- port
- ◆ Power transmission distance table is as follows:

| Power Supply Voltage     | 28 VAC           | 24 VAC         | 12 VDC      |
|--------------------------|------------------|----------------|-------------|
| Resultant Camera Voltage | 21 VAC           | 21 VAC         | 11.5 VAC    |
| 100 mA B&W Camera        |                  |