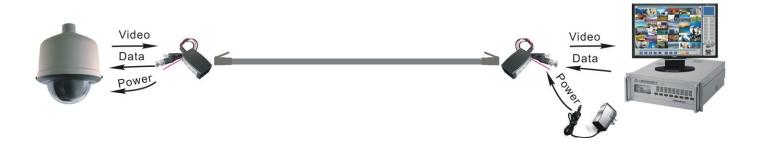

| 21 VAC           | 21 VAC         | 11.5 VAC    |
| 100 mA B&W Camera        |                  |                |             |
| CAT5 (24 AWG)            | 762m (2,500ft)   | 300m (1,000ft) | 53m (175ft) |
| CAT6 (22 AWG)            | 1,219m (4,000ft) | 457m (1,500ft) | 91m (300ft) |
| 300 mA Color Camera      |                  |                |             |
| CAT5 (24 AWG)            | 259m (850ft)     | 107m (350ft)   | 16m (50ft)  |
| CAT6 (22 AWG)            | 427m (1,400ft)   | 183m (600ft)   | 31m (100ft) |
| 1 Amp P/T/Z Camera       |                  |                |             |
| CAT5 (24 AWG)            | 76m (76.2ft)     | 31m (100ft)    | 4.6m (15ft) |
| CAT6 (22 AWG)            | 122m (400ft)     | 46m (150ft)    | 9.1m (30ft) |

# **Product Connection Diagram:**