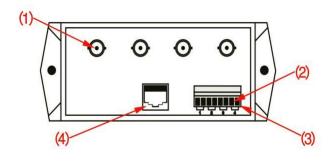

#### **Product Terminal and Dimension Introduction:**

- (1) -- Video IN / OUT
- (2) -- Video IN or OUT (Crimp Terminal -)
- (3) -- Video IN or OUT + (Crimp Terminal +)
- (4) -- Video IN / OUT (RJ-45 Terminal)