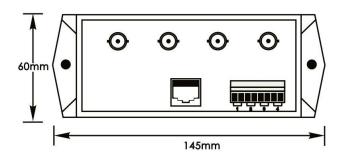

#### **Product Terminal and Dimension Introduction:**

- (1) -- Video IN / OUT
- (2) -- Video IN or OUT (Crimp Terminal -)
- (3) -- Video IN or OUT + (Crimp Terminal +)
- (4) -- Video IN / OUT (RJ-45 Terminal)