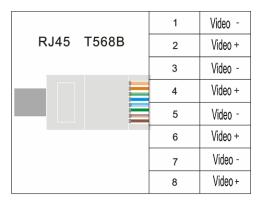

## RJ45 pins:

## **Product Installation Instructions:**

- ◆ Connect video signal to BNC terminal of transmitter
- ◆ Select one pair of UTP cable (It must be the same color) and respectively connect to VIDEO +/- of transmitter
- ♦ About RJ-45 pins order, please check the above RJ-45 pins order pictures