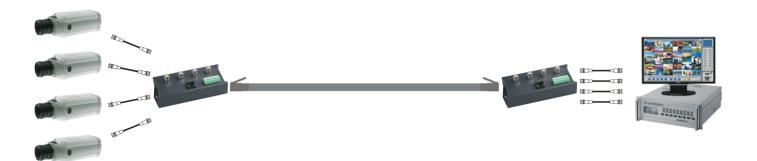

lun
   Up to 800m (2667ft) with general active receiver
   Up to 1600m (5300ft) with automatic balance active receiver
- ◆ No need to provide power
- RJ-45 terminal and crimp terminal for your choose
- ◆ Built-in transient protection



#### **Product Terminal and Dimension Introduction:**



- (1) -- Video IN / OUT
- (2) -- Video IN or OUT (Crimp Terminal -)
- (3) -- Video IN or OUT + (Crimp Terminal +)
- (4) -- Video IN / OUT (RJ-45 Terminal)







## RJ45 pins:



## **Product Installation Instructions:**

- ◆ Connect video signal to BNC terminal of transmitter
- ◆ Select one pair of UTP cable (It must be the same color) and respectively connect to VIDEO +/- of transmitter
- ♦ About RJ-45 pins order, please check the above RJ-45 pins order pictures

## **Product Connection Diagram:**