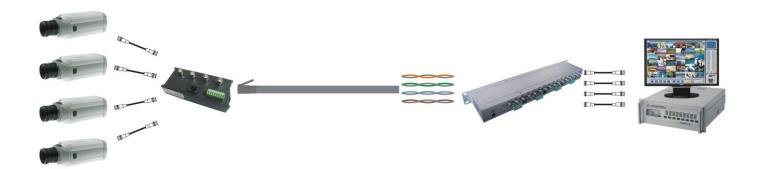

mission distance of color signal via CAT5 or CAT6
  Up to 300m (1000 ft) with passive transmitter
- ◆ No need to provide power
- ◆ Easy fasteners and RJ45 terminal for UTP Cable connection
- Anti-interference, Stable performances
- ◆ LED power indicator



#### **Product Terminal and Dimension Introduction:**



- (1) -- Power Indicator
- (2) -- Video IN V+ (UTP Cable)
- (3) -- Video IN V (UTP Cable)
- (4) -- RJ-45 Terminal
- (5) -- GND
- (6) -- Video OUT
- (7) -- Signal Indicator







# RJ45 pins:



## **Product Installation Instructions:**

- ◆ Select one pair of UTP cable (It must be the same color) and respectively connect to VIDEO +/- of transmitter
- ◆ Connect display devices to BNC terminal of transmitter
- ◆ Connect GND terminal to the ground

# **Product Connection Diagram:**