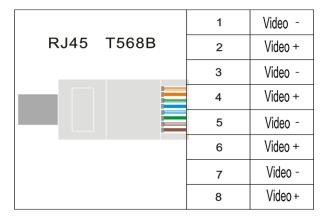

## 16-Ch Passive Video Hub Model Number: SJ-S-P16

### **Product Description:**

**SJ-S-P16** is a16 port video transceiver hub with built-in surge suppression. It is suitable for centralized transmission of multi-channel video signal.

### **Product Feature:**

- Transmission distance of color signal via CAT5 or CAT6
  Up to 300m (1000 ft) with passive transmitter
- ◆ No need to provide power
- ◆ Easy fasteners and RJ45 terminal for UTP Cable connection
- Anti-interference, Stable performances
- ◆ LED power indicator



#### **Product Terminal and Dimension Introduction:**



- (1) -- Power Indicator
- (2) -- Video IN V+ (UTP Cable)
- (3) -- Video IN V (UTP Cable)
- (4) -- RJ-45 Terminal
- (5) -- GND
- (6) -- Video OUT
- (7) -- Signal Indicator







# RJ45 pins:



## **Product Installation Instructions:**

- ◆ Select one pair of UTP cable (It must be the same color) and respectively connect to VIDEO +/- of transmitter
- ◆ Connect display devices to BNC terminal of transmitter
- ◆ Connect GND terminal to the ground

# **Product Connection Diagram:**