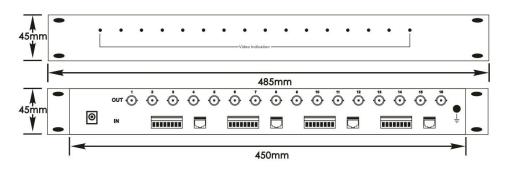

#### **Product Terminal and Dimension Introduction:**

- (1) -- Power Indicator
- (2) -- Video IN V+ (UTP Cable)
- (3) -- Video IN V (UTP Cable)
- (4) -- RJ-45 Terminal
- (5) -- GND
- (6) -- Video OUT
- (7) -- Signal Indicator