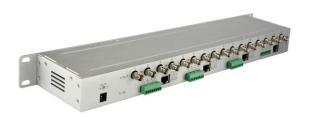

## 16-Ch Passive Video Hub Model Number: SJ-S-P16

### **Product Description:**

**SJ-S-P16** is a16 port video transceiver hub with built-in surge suppression. It is suitable for centralized transmission of multi-channel video signal.