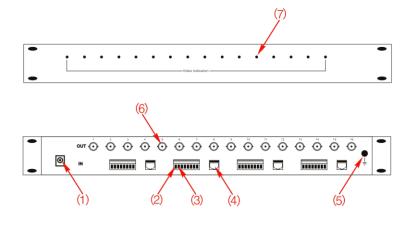

#### **Product Terminal and Dimension Introduction:**

- (1) -- Power Indicator
- (2) -- Video IN V+ (UTP Cable)
- (3) -- Video IN V (UTP Cable)
- (4) -- RJ-45 Terminal
- (5) -- GND
- (6) -- Video OUT
- (7) -- Signal Indicator