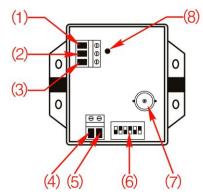

## **Product Terminal and Dimension Introduction:**

(1) -- DC IN+
(2) -- DC IN(3) -- GND
(4) -- Video OUT V-

- (5) -- Video OUT V+
- (6) -- 6 Level Dip Switch
- (7) -- Video OUTPUT
- (8) -- Power Indicator