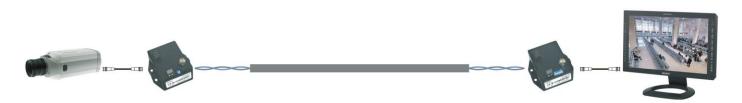

N   | OFF  | OFF   | OFF   | OFF   |
| 4                      | ON   | OFF  | OFF  | ON   | OFF   | OFF   | OFF   |
| 5                      | OFF  | OFF  | OFF  | OFF  | ON    | OFF   | ON    |
| 6                      | OFF  | OFF  | OFF  | OFF  | OFF   | ON    | ON    |

## Product Installation Instructions:

- ◆ Connect POWER+/- terminal to power, then power indicator becomes light.
- Connect coming transmission video indicator to BNC terminal of transmitter, then green video indicator becomes light (ATTENTION: SJ-021T video indicator is red).
- Select one pair of UTP cable (It must be the same color) and respectively connect to VIDEO +/- of transmitter
- ◆ Adjust gain in line with distance dip switch diagram above.
- Connect GND terminal to the ground

## Product Connection Diagram: