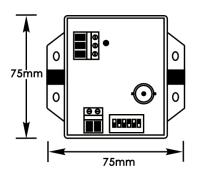

## **Product Terminal and Dimension Introduction:**

(1) -- DC IN+
(2) -- DC IN(3) -- GND
(4) -- Video OUT V-

- (5) -- Video OUT V+
- (6) -- 6 Level Dip Switch
- (7) -- Video OUTPUT
- (8) -- Power Indicator