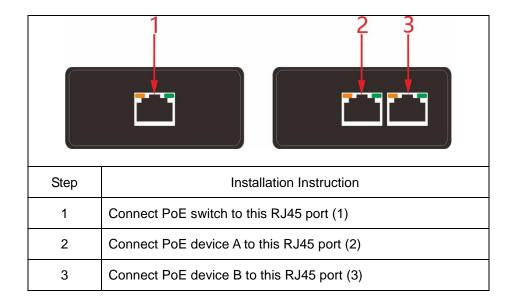

AT6        |
| Network/ Rate           | Standard Compliance                  | IEEE802.3af/ at/ bt      |
|                         | Bandwidth                            | 10Mbps/ 100Mbps          |
|                         | Power Supply Line Pair               | 1/2-; 3/6+ or 4/5+; 7/8- |
| Physical Characteristic | Dimensions (L $\times$ W $\times$ H) | 79mm×70mm×32mm           |
|                         | Material                             | ABS                      |
|                         | Net Weight                           | 105g                     |
| Operating Environment   | Working Temperature                  | -20°C~50°C               |
|                         | Humidity                             | <95% (Non-condensation)  |



#### Installation Instructions



### **Installation Diagram**

This device can extend to 100 meters by single stage and reach 500 meters by four-stage in series.





## Use Tips

- 1. The device shall be installed under the condition of no electricity, avoid plugging the RJ45 port with electricity.
- 2. Please choose matching PoE power supply equipments.
- 3. There is no waterproof design for this product, please make sure it is used in dry environment.
- 4. If device fails, do not disassemble or repair it by yourself. Please contact us timely.



Shaoxing Ourten Electronics Co., Ltd.

#1 Liando U Valley, No. 1999 Wuxing West Road, Shangyu, Zhejiang, China

Tel: +86-21-5888 9980 (+86-575-8213 7256); Fax: +86-575-8212 7256

Email: sales@ourten.com

www.ourten.com

#### Thank you for choosing Ourten!