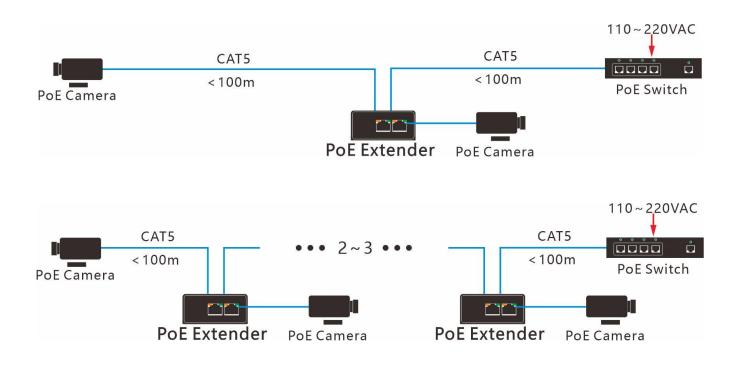

### **Installation Diagram**

This device can extend to 100 meters by single stage and reach 500 meters by four-stage in series.