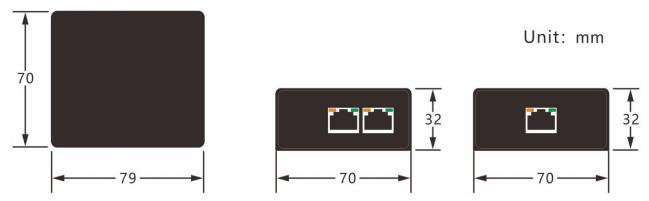

### Dimension

Note: Dimension error value ±1 mm

### **Technical Parameter**

| Category                |                                      | Description              |
|-------------------------|--------------------------------------|--------------------------|
| Power                   | PoE Power                            | 15.4W/ 30W/ 60W          |
|                         | Power Consumption                    | ≤2W / PC                 |
| Cable                   | Unshielded/ Shielded Network Cable   | CAT5/ CAT5E/ CAT6        |
| Network/ Rate           | Standard Compliance                  | IEEE802.3af/ at/ bt      |
|                         | Bandwidth                            | 10Mbps/ 100Mbps          |
|                         | Power Supply Line Pair               | 1/2-; 3/6+ or 4/5+; 7/8- |
| Physical Characteristic | Dimensions (L $\times$ W $\times$ H) | 79mm×70mm×32mm           |
|                         | Material                             | ABS                      |
|                         | Net Weight                           | 105g                     |
| Operating Environment   | Working Temperature                  | -20°C~50°C               |
|                         | Humidity                             | <95% (Non-condensation)  |